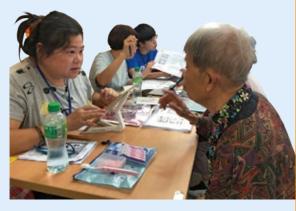

#### **Precious Link Center**

The Precious Link Center is established since 2020 in response to the needs of the elderly. It supports the elderly who are aged 60 or above living in Sham Shui Po district and acquiring financial assistance. The

Center specifically assists those elderly who have social, cognitive and oral health needs. Despite the restrictions due to the pandemic, we had successfully launched different small group activities over the past year to maintain contact with our members.