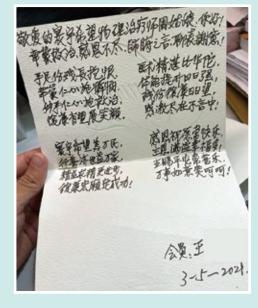

## Granny's humble wish: living healthily at home

When Granny Wang first met the physiotherapist of HOPE *worldwide*, she just kept on crying, repeatedly telling the physiotherapist that her condition was being diagnosed as "no further treatment could be offered".

to stretch her muscles and relieve her pain.

o walk

ating ha

oileting free/

The 'Elderly Mobility Booster Program' launched by HOPE *worldwide* has become Granny's hope. Other than relieving her problems, our physiotherapist also revitalizes Granny's A thank you card from Granny Wang, expressing her gratefulness to the physiotherapy service. All of us are thrilled as the card is full of Granny's happy expressions.

weakened muscles. Granny Wang cherishes this opportunity and follows all the physiotherapist's instructions with regular practices. She has made significant progress after several treatments.