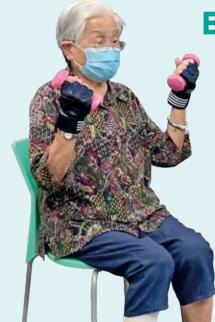

#### **Elderly Fall Prevention Program**

Most elders are more prone to falls and the consequences can be quite serious. Therefore, HOPE *worldwide* plays great efforts to promote the 'Elderly Fall Prevention Program'. Since the launch of this Program in 2005, we have provided services to more than 16,000 elders.

This program offers both individual assessment of the physical condition of the elderly and preventive measures to reduce accidents. In order to continue this service during the pandemic, besides inviting the elderly to our Center for our occupational therapists to conduct tests, we also carried out the tests and home safety assessments at the elders' homes.

More than 140 elders have been examined so far, the high-risk group is invited to participate in the elderly exercise classes for muscle-training and osteoporosis prevention. In addition, fall prevention equipment is installed at the elders' homes and they are trained to use the walking equipment to reduce the risk of falling.