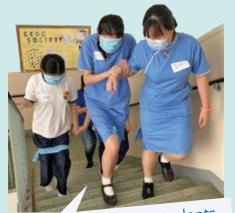

#### Start with basic needs

Mobility limitation and incontinence at old age are usually the trigger points causing the family members to send the elders to the nursing home as they cannot afford to take care of them.

The 'Elderly Mobility Booster Program' starts with helping the elders to walk properly. It trains the elders to walk without any assistance. Under such a Good sleeping o condition, the elders would no longer rely on diapers and this could relieve their pressure of going to toilet, thus easing them to eat and drink. Proper movements, habit suitable eating and worriless of toileting night could improve at sleeping quality. This cycle of self-care ability enables the elderly to have a healthy and quality life.