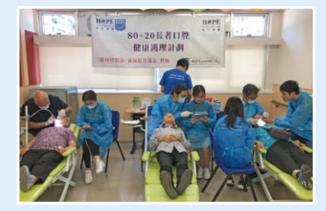

#### 80+20 Community Elderly Oral Health Program

HOPE *worldwide* sets up two dental clinics in Sham Shui Po and Kwai Fong since 2017 that are operated as social enterprise. Our mission is to provide high-quality dental services to local community at reasonable charges, helping the elderly and low income families who are in need.

We introduce this concept to Hong Kong since 2019 and launch the '80+20 Community Elderly Oral Health Program'. Our dentists are sent out to different elderly

centers in Kowloon offering dental examination. Some technology is adopted to help the elderly to understand their oral situation, and at the same time, teaching them how to maintain oral health. The dentists would refer those with dental needs for free scaling service at our clinics or provide financial assistance for other dental care services. Even under the pandemic, this project has so far cooperated with 6 elderly centers to conduct 15 dental examination sessions, benefiting more than 700 elders and among them, 425 have been funded.