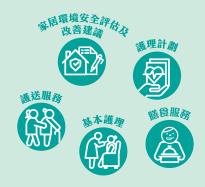

#### **Community Care Service for the Elderly**

We are appointed by the Social Welfare Department as a community care service provider for the elderly. The elderly would only need to present the 'Community Care Service Voucher for the Elderly' for various home services provided by us, including meal distribution, hospital escort, rehabilitation treatment, nursing services, personal care, household cleaning, speech therapy, etc.