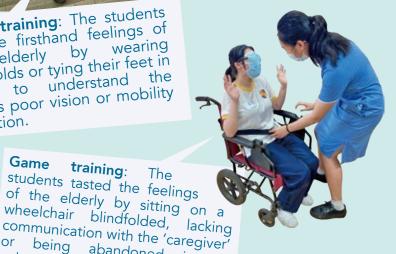

Game training: The students got the firsthand feelings of by wearing elderly blindfolds or tying their feet in the order to understand elder's poor vision or mobility limitation.

training:

The

Game

#### Suddenly at old age

As an adult, would you wear diapers? Have you ever tasted what it is liked to do shopping with poor eyesight? We invited 25 secondary school students from Maryknoll Fathers' Church School to participate in a voluntary service few months ago. Before that, they had to undergo a series of game training learning how to get along and communicate with the elders. After personally experimenting the limitations of degradation, they were invited to exercise with more than 20 elderly members and understood their daily needs.