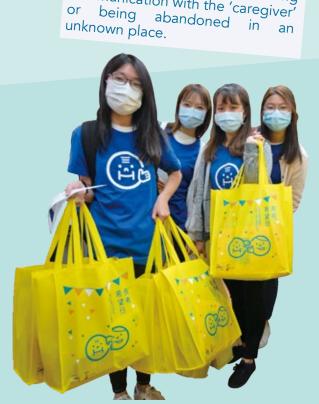

#### The 25th HOPE worldwide Elderly Day

Elderly Day is an annual large-scale service organized by HOPE worldwide. It gathers thousands of volunteers to visit the the elders living in the public housing estates and different old districts, showing their care to the elderly who are living alone and with spouse. In addition to visits, other caring services include home cleaning, dental examinations, dementia tests, nursing homes visits, delivery of goodie bags, etc. More than 17,500 elders have been benefited under this event since 1996.

The latest Elderly Day was also affected by the pandemic. We tried to adopt different ways to keep our service to the same level as past years. We finally managed to send out more than 500 volunteers to deliver goodie bags to 1,260 elders living in Sham Shui Po, Shek Kip Mei, Wong Tai Sin, Yau Tong and Tuen Mun districts on the 31 of January 2021.

Some elders had stayed home for a long time because they were worried about the pandemic. During the visits, the volunteers could chat with them and listen to their needs. Some elders were afraid of going out because of insufficient anti-pandemic supplies. The goodie bags delivered by the volunteers included some food and protective materials. Some elders were forced to stay at home due to restricted gatherings and could not participate in different activities. The volunteers' visits could bring some joy to them.