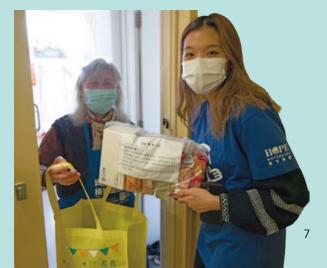

#### The 25th HOPE worldwide Elderly Day

Elderly Day is an annual large-scale service organized by HOPE worldwide. It gathers thousands of volunteers to visit the the elders living in the public housing estates and different old districts, showing their care to the elderly who are living alone and with spouse. In addition to visits, other caring services include home cleaning, dental examinations, dementia tests, nursing homes visits, delivery of goodie bags, etc. More than 17,500 elders have been benefited under this event since 1996.

The latest Elderly Day was also affected by the pandemic. We tried to adopt different ways to keep our service to the same level as past years. We finally managed to send out more than 500 volunteers to deliver goodie bags to 1,260 elders living in Sham Shui Po, Shek Kip Mei, Wong Tai Sin, Yau Tong and Tuen Mun districts on the 31 of January 2021.

Some elders had stayed home for a long time because they were worried about the pandemic. During the visits, the volunteers could chat with them and listen to their needs. Some elders were afraid of going out because of insufficient anti-pandemic supplies. The goodie bags delivered by the volunteers included some food and protective materials. Some elders were forced to stay at home due to restricted gatherings and could not participate in different activities. The volunteers' visits could bring some joy to them.