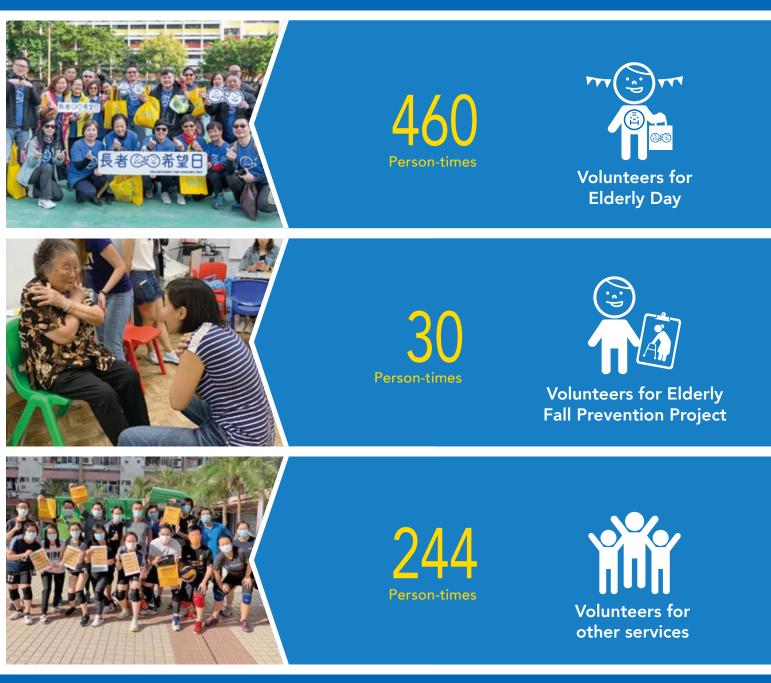

#### **Elderly Volunteers**

We often need additional helpers for organizing different events. We are thankful to get support from various enthusiastic volunteers and organisations. Among them are some elders and we recently give them a formal invitation to become our elderly volunteers. Besides their participation in caring for others, the volunteer services could give them some chances to exercise their body and mind.

The first activity of the elderly volunteers was to visit the HOPE *worldwide* Dental Clinic, letting them to understand our mission and scope of services.

Although Granny Leung (right) is living on a wheelchair, she is actively involved in different voluntary services. Please give a "like" to her.

#### The 25th HOPE worldwide Elderly Day

Elderly Day is an annual large-scale service organized by HOPE worldwide. It gathers thousands of volunteers to visit the the elders living in the public housing estates and different old districts, showing their care to the elderly who are living alone and with spouse. In addition to visits, other caring services include home cleaning, dental examinations, dementia tests, nursing homes visits, delivery of goodie bags, etc. More than 17,500 elders have been benefited under this event since 1996.

The latest Elderly Day was also affected by the pandemic. We tried to adopt different ways to keep our service to the same level as past years. We finally managed to send out more than 500 volunteers to deliver goodie bags to 1,260 elders living in Sham Shui Po, Shek Kip Mei, Wong Tai Sin, Yau Tong and Tuen Mun districts on the 31 of January 2021.

#### **Elderly Fall Prevention Program**

Most elders are more prone to falls and the consequences can be quite serious. Therefore, HOPE *worldwide* plays great efforts to promote the 'Elderly Fall Prevention Program'. Since the launch of this Program in 2005, we have provided services to more than 16,000 elders.

This program offers both individual assessment of the physical condition of the elderly and preventive measures to reduce accidents. In order to continue this service during the pandemic, besides inviting the elderly to our Center for our occupational therapists to conduct tests, we also carried out the tests and home safety assessments at the elders' homes.