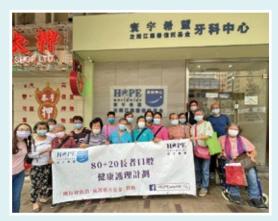

#### 80+20 Community Elderly Oral Health Program

HOPE *worldwide* sets up two dental clinics in Sham Shui Po and Kwai Fong since 2017 that are operated as social enterprise. Our mission is to provide high-quality dental services to local community at reasonable charges, helping the elderly and low income families who are in need.

We introduce this concept to Hong Kong since 2019 and launch the '80+20 Community Elderly Oral Health Program'. Our dentists are sent out to different elderly

centers in Kowloon offering dental examination. Some technology is adopted to help the elderly to understand their oral situation, and at the same time, teaching them how to maintain oral health. The dentists would refer those with dental needs for free scaling service at our clinics or provide financial assistance for other dental care services. Even under the pandemic, this project has so far cooperated with 6 elderly centers to conduct 15 dental examination sessions, benefiting more than 700 elders and among them, 425 have been funded.