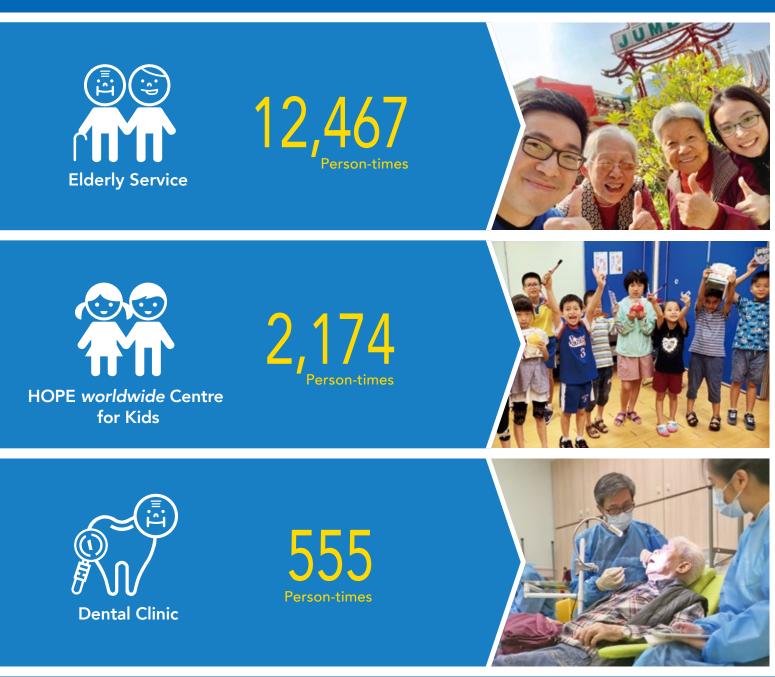

#### No. of beneficiaries

Over the past year, the pandemic had brought over many difficulties and new challenges. Due to social distancing restrictions and for the sake of safety of our service users, some of our services needed to be suspended or provided with limited extent, some activities had to be cancelled or postponed, while some plans had to be temporarily shelved.

In the meantime, social needs were increasing as a result of the pandemic. In addition to the daily needs of the elderly and the children, their emotional needs and health problems caused by being trapped at home for a long period had prompted us to make various alterations under such difficult situations and strive for ways to endure our services.

# Our heartfelt thanks for **your support**

No. of participants

We have been undergoing an earth-shaking situation. However, from another perspective, it gives us more opportunities to conceive various new directions and carry out feasible innovations and pioneering services. Even under such a hard time, we insist to adhere to our mission of "caring for each other, inspiring love and encouraging good deeds". A number of brand-new services have been launched to bring hope to more people in need.