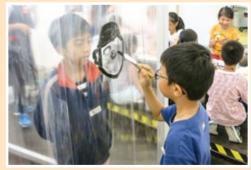

Game training: The students got the firsthand feelings of by wearing elderly blindfolds or tying their feet in the order to understand elder's poor vision or mobility limitation.

training:

The

Game

#### Suddenly at old age

As an adult, would you wear diapers? Have you ever tasted what it is liked to do shopping with poor eyesight? We invited 25 secondary school students from Maryknoll Fathers' Church School to participate in a voluntary service few months ago. Before that, they had to undergo a series of game training learning how to get along and communicate with the elders. After personally experimenting the limitations of degradation, they were invited to exercise with more than 20 elderly members and understood their daily needs.